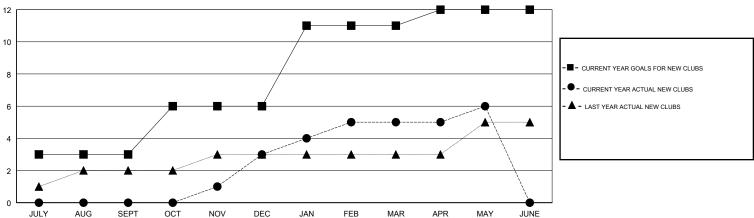

### GOALS AND ACTUAL NEW CLUBS CUMULATIVE

### LOCATION INDIA

| Clubs                 |               |           |               | Members               |                           |                         |                                              |
|-----------------------|---------------|-----------|---------------|-----------------------|---------------------------|-------------------------|----------------------------------------------|
| RESULTS FOR 2017-2018 |               |           |               | RESULTS FOR 2017-2018 |                           |                         |                                              |
| QUARTER               | NEW CLUB GOAL | NEW CLUBS | DROPPED CLUBS | QUARTER               | MEMBER GROWTH NET<br>GOAL | MEMBER GROWTH<br>ACTUAL | DROPPED MEMBERS ACTUAL (including transfers) |
| JULY/AUG/SEPT         | 3             | 0         | 0             | JULY/AUG/SEPT         | 90                        | 83                      | 62                                           |
| OCT/NOV/DEC           | 3             | 3         | 1             | OCT/NOV/DEC           | 115                       | 90                      | 62                                           |
| JAN/FEB/MAR           | 5             | 2         | 0             | JAN/FEB/MAR           | 150                       | 81                      | 26                                           |
| APR/MAY/JUNE          | 1             | 1         | 0             | APR/MAY/JUNE          | -5                        | 28                      | 57                                           |