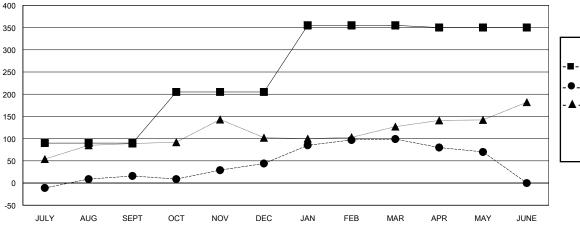

### GOALS AND ACTUAL MEMBERS CUMULATIVE

| -■- MEMBER GROWTH NET GOAL        |  |
|-----------------------------------|--|
| - ● - MEMBER GROWTH ACTUAL        |  |
| - ▲ - LAST YEAR MEMBERSHIP ACTUAL |  |
|                                   |  |
|                                   |  |
|                                   |  |

### LOCATION INDIA

| Clubs                 |               |           |               | Members               |                           |                         |                                              |
|-----------------------|---------------|-----------|---------------|-----------------------|---------------------------|-------------------------|----------------------------------------------|
| RESULTS FOR 2017-2018 |               |           |               | RESULTS FOR 2017-2018 |                           |                         |                                              |
| QUARTER               | NEW CLUB GOAL | NEW CLUBS | DROPPED CLUBS | QUARTER               | MEMBER GROWTH NET<br>GOAL | MEMBER GROWTH<br>ACTUAL | DROPPED MEMBERS ACTUAL (including transfers) |
| JULY/AUG/SEPT         | 3             | 0         | 0             | JULY/AUG/SEPT         | 90                        | 83                      | 62                                           |
| OCT/NOV/DEC           | 3             | 3         | 1             | OCT/NOV/DEC           | 115                       | 90                      | 62                                           |
| JAN/FEB/MAR           | 5             | 2         | 0             | JAN/FEB/MAR           | 150                       | 81                      | 26                                           |
| APR/MAY/JUNE          | 1             | 1         | 0             | APR/MAY/JUNE          | -5                        | 28                      | 57                                           |